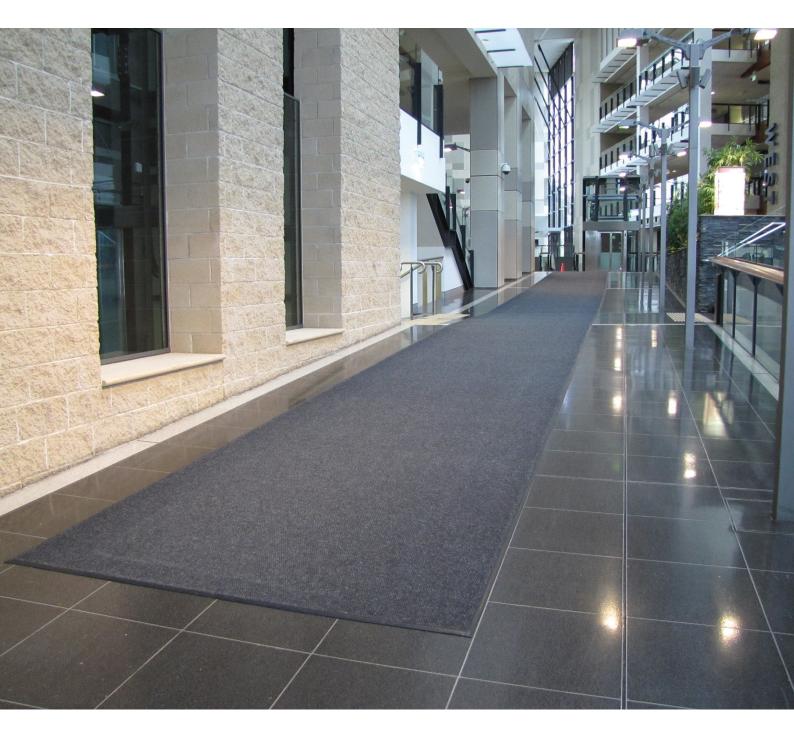

## Protecta-Mat MATS & RUNNERS

| MATS & RUNNERS |        |                                                                                                    |          |
|----------------|--------|----------------------------------------------------------------------------------------------------|----------|
|                | CODE   | DESCRIPTION                                                                                        | QUANTITY |
|                | RM45   | Ribbed Mat<br>400mm x 700mm - Charcoal                                                             | 12+      |
|                |        |                                                                                                    | 1 – 11   |
|                | RM60   | Ribbed Mat<br>600mm x 900mm - Charcoal                                                             | 12+      |
|                |        |                                                                                                    | 1 – 11   |
|                | RM90   | Ribbed Mat<br>900mm x 1500mm - Charcoal                                                            | 12+      |
|                |        |                                                                                                    | 1 – 11   |
|                | RM120  | Ribbed Mat<br>1200mm x 1800mm - Charcoal                                                           | 6+       |
|                |        |                                                                                                    | 1-5      |
|                | RMR909 | Ribbed Mat Runner<br>900mm x 9.15m roll - Charcoal (Fully edged)<br>other sizes available to order | 4+       |
|                |        |                                                                                                    | 1-3      |
|                | RMR912 | Ribbed Mat Runner<br>1.2m x 9.15m roll - Charcoal (Fully edged)<br>other sizes available to order  | 4+       |
|                |        |                                                                                                    | 1-3      |
|                | SC60   | Safety Cushion Mat<br>600mm x 900mm - Black                                                        | 12+      |
|                |        |                                                                                                    | 1 – 11   |
|                | SC90   | Safety Cushion Mat<br>900mm x 1500mm - Black                                                       | 12+      |
|                |        |                                                                                                    | 1 – 11   |
|                | AG60   | Air Grid Safety Mat<br>600mm x 900mm - Black/Yellow                                                | 12+      |
|                |        |                                                                                                    | 1 – 11   |
|                | AG90   | Air Grid Safety Mat<br>900mm x 1200mm - Black/Yellow                                               | 12+      |
|                |        |                                                                                                    | 1 – 11   |

## **Main Uses & Applications**

- Ribbed mats & runners with hard wearing pile: entrance matting & as protective runners over delicate or finished surfaces. Also used to cover gaps in public thoroughfares during flooring replacement works
- Safety cushion: anti-slip rubber with open recesses, great for dirt removal on construction sites
- Air grid safety mat: ergonomic non-slip embossed surface with yellow tapered edges where durability & safety are the priorities