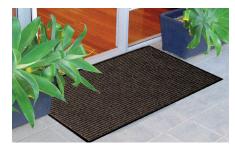

## Protecta-Mat MATS & RUNNERS

| MATS & RUNNERS |        |                                                                                                    |          |
|----------------|--------|----------------------------------------------------------------------------------------------------|----------|
|                | CODE   | DESCRIPTION                                                                                        | QUANTITY |
|                | RM45   | Ribbed Mat<br>400mm x 700mm - Charcoal                                                             | 12+      |
|                |        |                                                                                                    | 1 – 11   |
|                | RM60   | Ribbed Mat<br>600mm x 900mm - Charcoal                                                             | 12+      |
|                |        |                                                                                                    | 1 – 11   |
|                | RM90   | Ribbed Mat<br>900mm x 1500mm - Charcoal                                                            | 12+      |
|                |        |                                                                                                    | 1 – 11   |
|                | RM120  | Ribbed Mat<br>1200mm x 1800mm - Charcoal                                                           | 6+       |
|                |        |                                                                                                    | 1-5      |
|                | RMR909 | Ribbed Mat Runner<br>900mm x 9.15m roll - Charcoal (Fully edged)<br>other sizes available to order | 4+       |
|                |        |                                                                                                    | 1-3      |
|                | RMR912 | Ribbed Mat Runner<br>1.2m x 9.15m roll - Charcoal (Fully edged)<br>other sizes available to order  | 4+       |
|                |        |                                                                                                    | 1-3      |
|                | SC60   | Safety Cushion Mat<br>600mm x 900mm - Black                                                        | 12+      |
|                |        |                                                                                                    | 1 – 11   |
|                | SC90   | Safety Cushion Mat<br>900mm x 1500mm - Black                                                       | 12+      |
|                |        |                                                                                                    | 1 – 11   |
|                | AG60   | Air Grid Safety Mat<br>600mm x 900mm - Black/Yellow                                                | 12+      |
|                |        |                                                                                                    | 1 – 11   |
|                | AG90   | Air Grid Safety Mat<br>900mm x 1200mm - Black/Yellow                                               | 12+      |
|                |        |                                                                                                    | 1 – 11   |

## **Main Uses & Applications**

- Ribbed mats & runners with hard wearing pile: entrance matting & as protective runners over delicate or finished surfaces. Also used to cover gaps in public thoroughfares during flooring replacement works
- Safety cushion: anti-slip rubber with open recesses, great for dirt removal on construction sites
- Air grid safety mat: ergonomic non-slip embossed surface with yellow tapered edges where durability & safety are the priorities