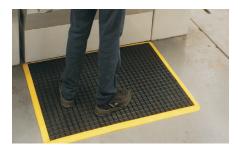

## Protecta-Mat MATS & RUNNERS

| MATS & RUNNERS |        |                                                                                                    |          |
|----------------|--------|----------------------------------------------------------------------------------------------------|----------|
|                | CODE   | DESCRIPTION                                                                                        | QUANTITY |
|                | RM45   | Ribbed Mat<br>400mm x 700mm - Charcoal                                                             | 12+      |
|                |        |                                                                                                    | 1 – 11   |
|                | RM60   | Ribbed Mat<br>600mm x 900mm - Charcoal                                                             | 12+      |
|                |        |                                                                                                    | 1 – 11   |
|                | RM90   | Ribbed Mat<br>900mm x 1500mm - Charcoal                                                            | 12+      |
|                |        |                                                                                                    | 1 – 11   |
|                | RM120  | Ribbed Mat<br>1200mm x 1800mm - Charcoal                                                           | 6+       |
|                |        |                                                                                                    | 1-5      |
|                | RMR909 | Ribbed Mat Runner<br>900mm x 9.15m roll - Charcoal (Fully edged)<br>other sizes available to order | 4+       |
|                |        |                                                                                                    | 1-3      |
|                | RMR912 | Ribbed Mat Runner<br>1.2m x 9.15m roll - Charcoal (Fully edged)<br>other sizes available to order  | 4+       |
|                |        |                                                                                                    | 1-3      |
|                | SC60   | Safety Cushion Mat<br>600mm x 900mm - Black                                                        | 12+      |
|                |        |                                                                                                    | 1 – 11   |
|                | SC90   | Safety Cushion Mat<br>900mm x 1500mm - Black                                                       | 12+      |
|                |        |                                                                                                    | 1 – 11   |
|                | AG60   | Air Grid Safety Mat<br>600mm x 900mm - Black/Yellow                                                | 12+      |
|                |        |                                                                                                    | 1 – 11   |
|                | AG90   | Air Grid Safety Mat<br>900mm x 1200mm - Black/Yellow                                               | 12+      |
|                |        |                                                                                                    | 1 – 11   |

## **Main Uses & Applications**

- Ribbed mats & runners with hard wearing pile: entrance matting & as protective runners over delicate or finished surfaces. Also used to cover gaps in public thoroughfares during flooring replacement works
- Safety cushion: anti-slip rubber with open recesses, great for dirt removal on construction sites
- Air grid safety mat: ergonomic non-slip embossed surface with yellow tapered edges where durability & safety are the priorities