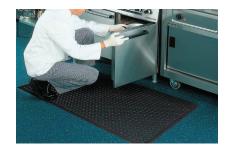

## Protecta-Mat MATS & RUNNERS

| MATS & RUNNERS |        |                                                                                                    |          |
|----------------|--------|----------------------------------------------------------------------------------------------------|----------|
|                | CODE   | DESCRIPTION                                                                                        | QUANTITY |
|                | RM45   | Ribbed Mat<br>400mm x 700mm - Charcoal                                                             | 12+      |
|                |        |                                                                                                    | 1 – 11   |
|                | RM60   | Ribbed Mat<br>600mm x 900mm - Charcoal                                                             | 12+      |
|                |        |                                                                                                    | 1 – 11   |
|                | RM90   | Ribbed Mat<br>900mm x 1500mm - Charcoal                                                            | 12+      |
|                |        |                                                                                                    | 1 – 11   |
|                | RM120  | Ribbed Mat<br>1200mm x 1800mm - Charcoal                                                           | 6+       |
|                |        |                                                                                                    | 1-5      |
|                | RMR909 | Ribbed Mat Runner<br>900mm x 9.15m roll - Charcoal (Fully edged)<br>other sizes available to order | 4+       |
|                |        |                                                                                                    | 1-3      |
|                | RMR912 | Ribbed Mat Runner<br>1.2m x 9.15m roll - Charcoal (Fully edged)<br>other sizes available to order  | 4+       |
|                |        |                                                                                                    | 1-3      |
|                | SC60   | Safety Cushion Mat<br>600mm x 900mm - Black                                                        | 12+      |
|                |        |                                                                                                    | 1 – 11   |
|                | SC90   | Safety Cushion Mat<br>900mm x 1500mm - Black                                                       | 12+      |
|                |        |                                                                                                    | 1 – 11   |
|                | AG60   | Air Grid Safety Mat<br>600mm x 900mm - Black/Yellow                                                | 12+      |
|                |        |                                                                                                    | 1 – 11   |
|                | AG90   | Air Grid Safety Mat<br>900mm x 1200mm - Black/Yellow                                               | 12+      |
|                |        |                                                                                                    | 1 – 11   |

## **Main Uses & Applications**

- Ribbed mats & runners with hard wearing pile: entrance matting & as protective runners over delicate or finished surfaces. Also used to cover gaps in public thoroughfares during flooring replacement works
- Safety cushion: anti-slip rubber with open recesses, great for dirt removal on construction sites
- Air grid safety mat: ergonomic non-slip embossed surface with yellow tapered edges where durability & safety are the priorities